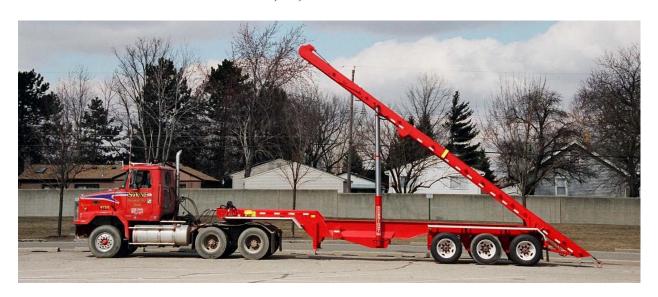

# 3 - AXLE CONVENTIONAL: 38' TILT FRAME BRIDGE LEGAL, 80,000 GVW / OUTSIDE RAILS