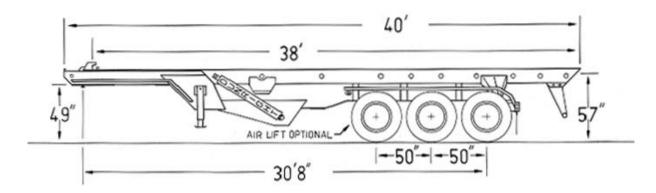

# 3 - AXLE CONVENTIONAL: 38' TILT FRAME BRIDGE LEGAL, 80,000 GVW / OUTSIDE RAILS

# **MAIN FRAME:**

21' x 44 lb wide flange beam (50,000 lb minimum yield), tapered and reinforced.  $\frac{1}{2}$ " x 11  $\frac{1}{2}$ " suspension flanges (50,000 lb minimum yield). King pin plate  $\frac{1}{2}$ " (50,000 lb minimum yield). Cross members - 16" x 4" + 9" x 4" (fabricated).

# **TILT FRAME:**

12" x 4" x 3/8" (50,000 lb minimum yield) tube, 1/2" wear rail.

Tilt frame guides front and center, intermittent container stops, and safety props.

Container hold down straps, hooks, and winches - 3 per side.